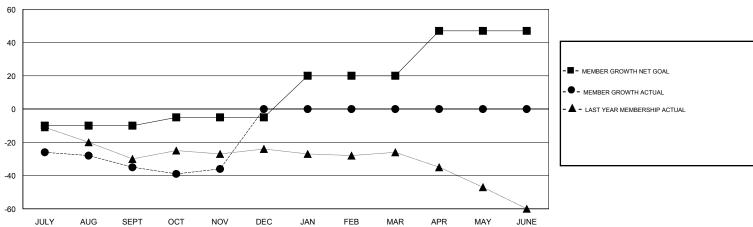

## GOALS AND ACTUAL MEMBERS CUMULATIVE

| DROPPED CLUBS: 1  DROPPED MEMBERS |    | 12 CLUBS OF 45 ADDED 1 OR MORE<br>NEW MEMBERS | GENDER DISTRIBUTION  MALE 886 (73.34%)  FEMALE 322 (26.66%)  Women Percentage Fiscal Year Goal: 28% |     |
|-----------------------------------|----|-----------------------------------------------|-----------------------------------------------------------------------------------------------------|-----|
| DECEASED                          | 9  | CLICK HERE FOR CUMULATIVE  MEMBERSHIP DATA    | TOTAL FAMILY UNIT MEMBERS                                                                           | 236 |
| CLUB CANCELLED                    | 0  |                                               |                                                                                                     | 120 |
| OTHER                             | 60 |                                               | FAMILY MEMBERS PAYING HALF DUES                                                                     | 120 |
| TOTAL                             | 69 |                                               | 1                                                                                                   |     |

#### **CHRIS LEWIS LOCATION ONTARIO GMT CA** Clubs Members RESULTS FOR 2017-2018 RESULTS FOR 2017-2018 NEW CLUB GOAL NEW CLUBS DROPPED CLUBS MEMBER GROWTH NET MEMBER GROWTH DROPPED QUARTER QUARTER GOAL ACTUAL MEMBERS ACTUAL (including transfers) 0 0 0 -10 15 45 JULY/AUG/SEPT JULY/AUG/SEPT 0 0 5 24 24 OCT/NOV/DEC OCT/NOV/DEC 0 0 0 25 0 0 JAN/FEB/MAR JAN/FEB/MAR 0 0 0 27 0 0 APR/MAY/JUNE APR/MAY/JUNE